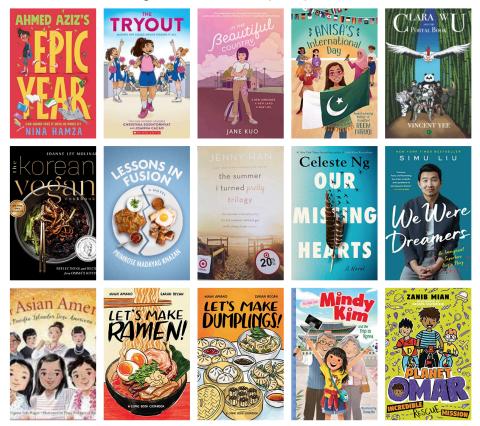

Since 2021, CAAC has partnered with <u>Cambridge Families of Asian Descent (CFAD)</u> and <u>Somerville Asian Family Network (SAFN)</u> organized three annual AAPI Book Drives, raising \$26,300 and donating over 1,900 books to 33 Cambridge and Somerville public schools and DHSP preschools. Most of these donations have benefited 17 Cambridge K-12 public schools, helping to enrich their libraries with culturally diverse and inclusive stories. This year, Cambridge Rindge and Latin School <u>Pan Asian Club</u> also joined us for fundraising as well. This year's goal is to raise \$8,000 to purchase about 550 new AAPI author's books and donate to all 17 CPS school libraries including 12 elementary, 4 upper and 1 high schools.

380 books ordered across the district, as well as a talk given by Kelly Yang, author of books like: *Finally Seen, Finally Heard, Front Desk,* and *Top Story.* 

Here are some numbers summarizing what we've accomplished so far since 2021:

Thousands of books donated with personalized bookplate stickers on the title page, thanks to the support of our sponsors!

For more detailed info, please find on our website: https://caac-ma.org/?cat=10