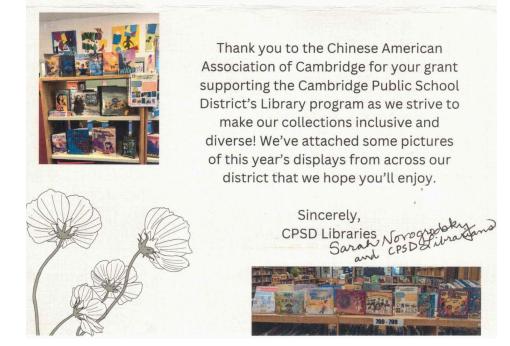

For the last round, during the school year 2023–2024, our 3rd book drive was a great success. Below, you'll find a heartfelt thank-you letter from Sarah, the Director of CPSD Libraries, highlighting the purpose and impact of our efforts.